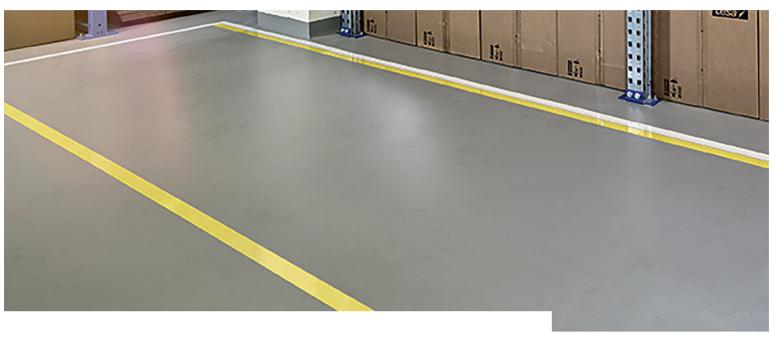

tesa® 60950/51/52 Anti-Slip Tape is designed for applications like industrial floors where good grip and safe footing is required. The durable backing consists of a PVC film coated with mineral particles, combined with an acrylic adhesive for secure bonding to most surfaces.