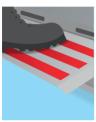

tesa® 60950/51/52 Anti-Slip Tape is designed for applications like industrial floors where good grip and safe footing is required. The durable backing consists of a PVC film coated with mineral particles, combined with an acrylic adhesive for secure bonding to most surfaces.