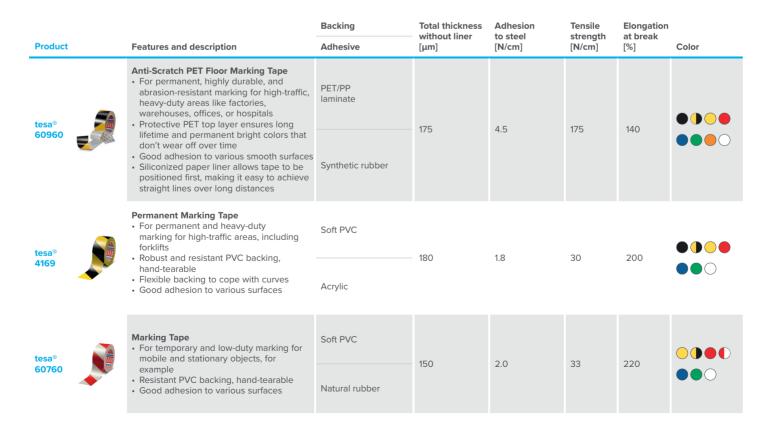

#### Marking and warning tapes

For permanent marking and warning applications, you need highly visible and mechanically stress-resistant tapes. Different colors make the guiding easier to understand. Particular places like fire extinguishers or first-aid stations require eyecatching marking. Different laws, guidelines, and certifications also require areas to be marked off to create a safe work environment.