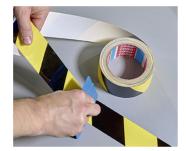

#### Marking and warning tapes

For permanent marking and warning applications, you need highly visible and mechanically stress-resistant tapes. Different colors make the guiding easier to understand. Particular places like fire extinguishers or first-aid stations require eyecatching marking. Different laws, guidelines, and certifications also require areas to be marked off to create a safe work environment.